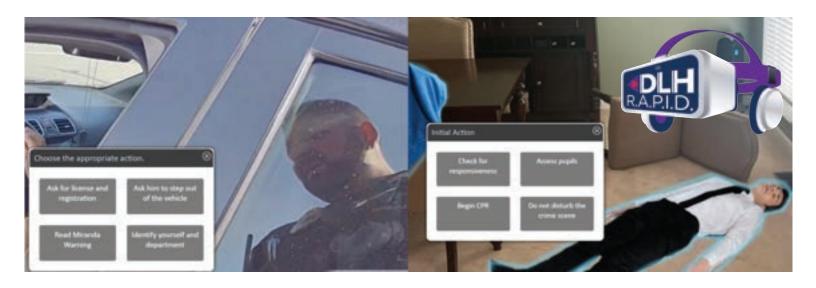

#### What is an eMicro-Simulation?

eMicro-Simulations (eMicro-Sims) are short screen-based simulations designed to enable scenario/case based interactive, critical thinking, decision making experiences with data analytics in a psychologically safe environment. DLH R.A.P.I.D.'s simulation scenarios advance critical thinking, decision making skills, confidence, and outcomes, all packaged with a strong remediation and data model.